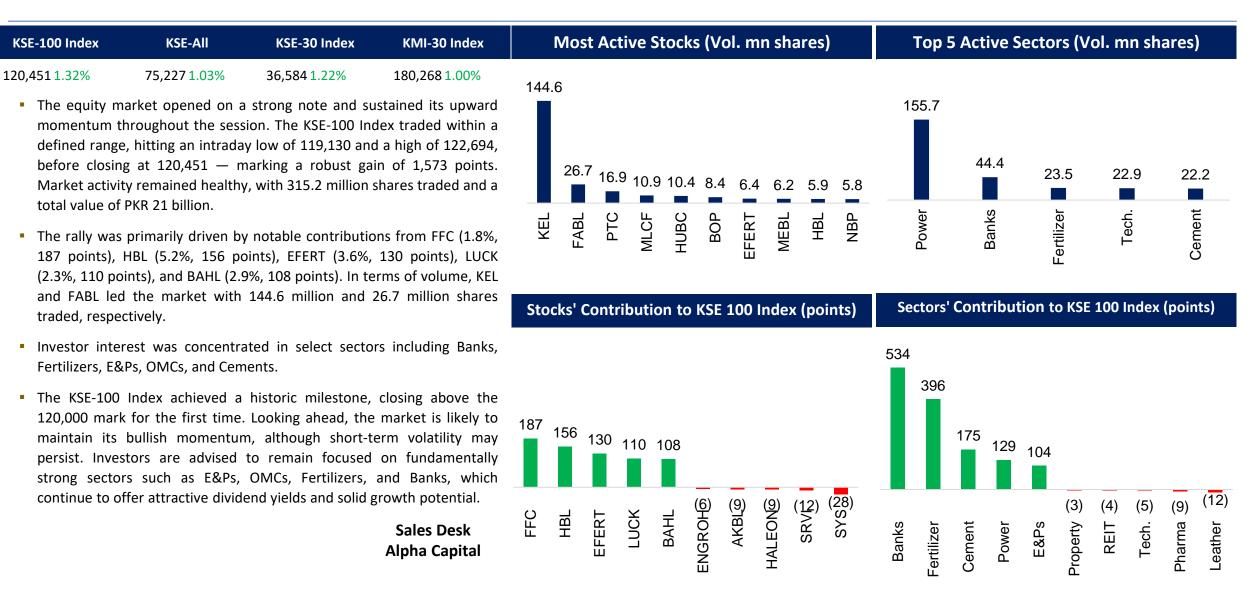

## MARKET ROUNDUP





## KSE-100 closes at 120,451 up 1,573 points





## **Disclosures and Disclaimer**

This report has been prepared and marketed jointly by Akseer Research (Pvt) Limited and Alpha Capital (Pvt) Limited, hereinafter referred jointly as "JV" and is provided for information purposes only. Under no circumstances this is to be used or considered as an offer to sell or solicitation of any offer to buy. While reasonable care has been taken to ensure that the information contained therein is not untrue or misleading at the time of publication, we make no representation as to its accuracy or completeness and it should not be relied upon as such. From time to time, the JV and/or any of their officers or directors may, as permitted by applicable laws, have a position, or otherwise be interested in any transaction, in any securities directly or in